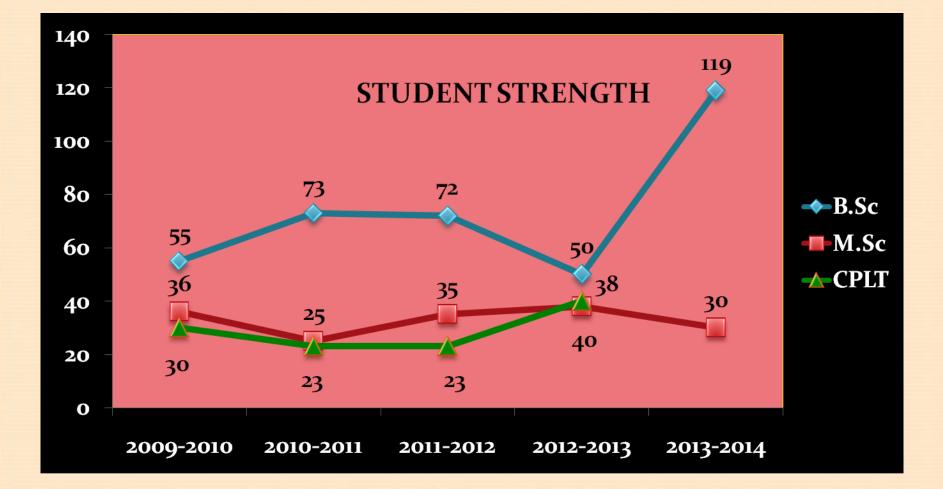

Study Materials**





SHRIMATI INDIRA GANDHI COLLEGE (Affiliated to Bharathidasan University) Tiruchirappalli - 620 002 (Nationally Re-accredited at 'A' Grade by NAAC)

**Department of Physics** 



OPTO Electronic devices and Fiber Optic Communication Study Material for the Slow Learners I M.Sc Physics (2011-2012)

#### Classical Dynamics and Relativity

OPTO Electronic
 Device and Fiber Optic
 Communication.

Two Mark question bank with answers & 10 mark question bank for Slow learners. SHRIMATI INDIRA GANDHI COLLEGE

(Affiliated to Bharathidasan University) Tiruchirappalli - 620 002 (Nationally Re-accredited at 'A' Grade by NAAC)

**Department of Physics** 

Classical Dynamic & Relativity Question Bank for the Advanced Learners I M.Sc Physics (2011-2012)





#### **STUDENT PROFILE**



#### **STUDENT PROFILE**

**B.Sc Physics Category wise Enrollment** 30 28 26 26 25 23 20 20 17 17 OC Strength 16 14 BC 15 12 12 MBC 10 10 SC 6 **S**T 5 3 0 2009 - 2012 2010 - 2013 2011 - 2014 2012 - 2015

Batch

#### **STUDENT PROFILE**



Batch



#### **RANK HOLDERS DETAILS**



## **RESULT ANALYSIS - UG**



#### 2007 - 20102008 - 20112009 - 20122010 - 20132011 - 2014

Batch

## **RESULT ANALYSIS - PG**



#### 2008 - 20102009 - 20112010 - 20122011 - 20132012 - 2014

Batch

#### PLACEMENT DETAILS

#### **UG PHYSICS**





----Higher Studies

 Other Institutions
 Through Campus



## **Student Achievements**



Achievemets

| Name              | Event            | Date       | Venue                            | Prize |
|-------------------|------------------|------------|--------------