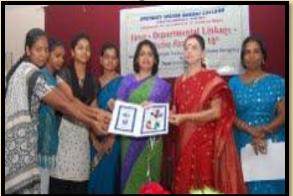

## Interdepartmental Linkage Programmes

## Interdepartmental Linkage **Program** Friisics, COMPUTER SCIENCE, MCA, IT & APPLICATIONS (26-9-14)X-BIT **PC - TRONICS(23-9-14)**

Stepper motor, Water level indicator, Automatic traffic controller design, Automatic street light control etc.,