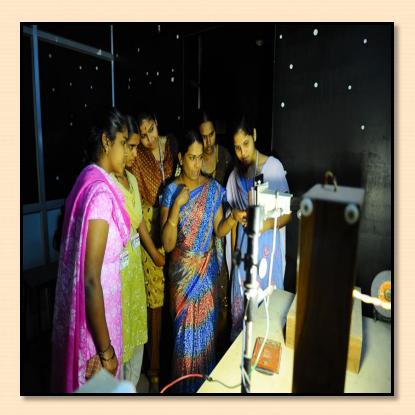

#### Multimedia & Auto-Cad(Attended)2010-2011

### **FDP Programmes (Attended)**

| Name of the Staff               | Programme Name               | Organized          |
|---------------------------------|------------------------------|--------------------|
| G.Bhuvaneswari ,<br>S.Kanmani   | Embedded System<br>Designing | ICT Academy        |
| G.Bhuvaneswari ,<br>R.G. Vidhya | E-Literacy                   | ICT Academy & BARD |
| Ms.V.Vijaya                     | E-Literacy                   | ICT Academy        |

#### KNOWLEDGE ENRICHMENT PROGRAMME GENERAL LAB (I B.Sc Physics and Allied)











#### **KNOWLEDGE ENRICHMENT PROGRAMME ELECTRONICS LAB (I B.Sc Physics and Allied)**





#### KNOWLEDGE ENRICHMENT PROGRAMME (III B.Sc PHYSICS)

PG LAB - Spectrum Photograph Developing





### **GUEST LECTURE PROGRAMMES**

Totally 30 Lecture Programmes were conducted for the past five years.

**Eminent Scientist who visited the Specialization** Department **Growth and Development of Prof. Mohan Sundararajan Eminent Science Writer, Bangalore** Internet **Growth Mechanism of Organic** Dr. M. Arivanandhan **Research Institue of Electronics, Japan Single Crystals Chemical and Engineering** Dr. Srinivasalu Aitipamula Scientist, ICE, Singapore **Sciences** 

Dr. N. Vijayan CSIR NPL, New Delhi Growth Organic, Inorganic and Semi-Organic Single Crystals

### **GUEST LECTURE PROGRAMMES**

| S.No | Date       | Title                                                 | <b>Resource Persons</b>                                          |
|------|------------|-------------------------------