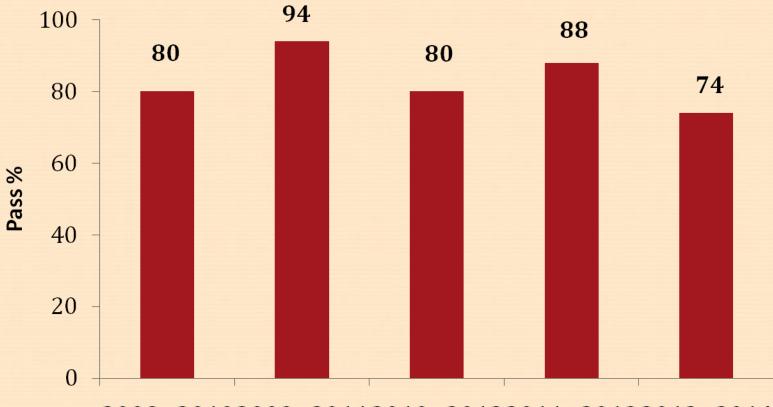

## **RESULT ANALYSIS - PG**

#### 2008 - 20102009 - 20112010 - 20122011 - 20132012 - 2014

Batch