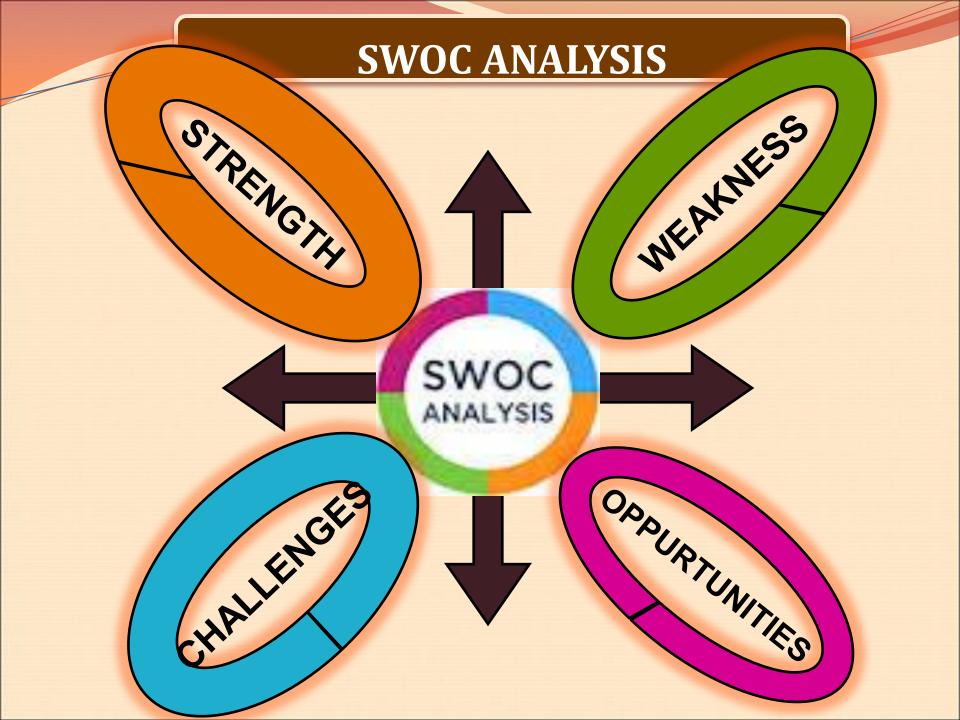

# SWOC ANALYSIS STRENGTH

- Good Infrastructure
- TNSCST funded students project carried out.
- Good Students progression and placement

**\*** More participation in research work needed.

# **SWOC ANALYSIS**

## **OPPORTUNITIES**

- Scope for interaction with industries and research center for projects.
- Good Scope for interaction with other college for sharing resources for conducting research.
- Interdisciplinary projects with other science departments can be carried out.