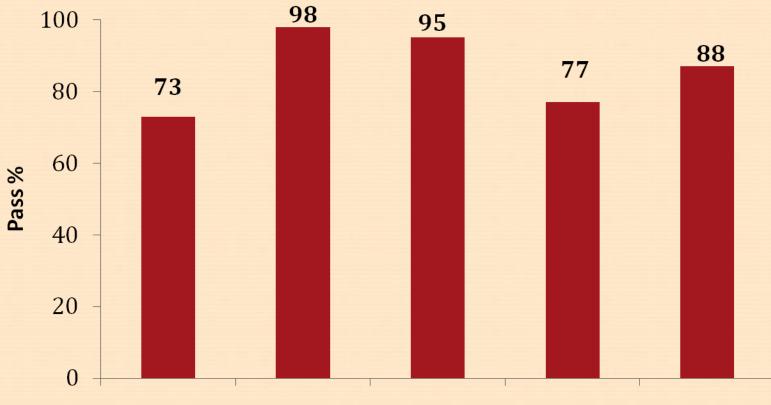

## **RESULT ANALYSIS - UG**

#### 2007 - 20102008 - 20112009 - 20122010 - 20132011 - 2014

Batch