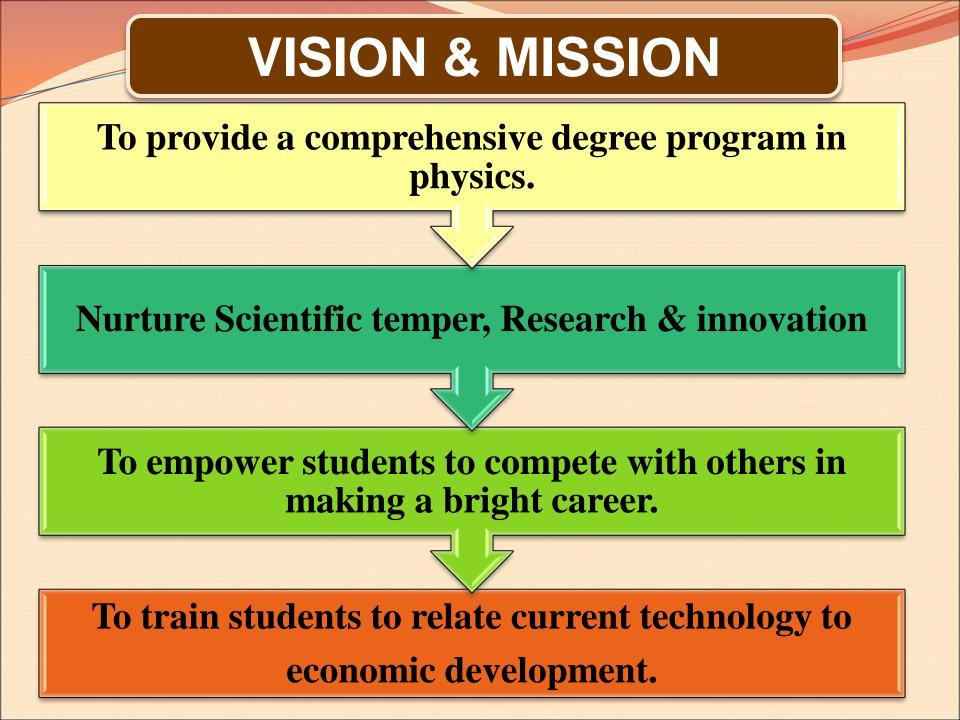

#### HEAD : Ms.S. Santhakumari, M.Sc., M.Phil., B.Ed.,

No. of Faculty Members: 20 Academic Support Staff : 2 Technical Staff : 2

> Year of Establishment : B.Sc Physics (1987) M.Sc Physics (2003)

| Qualification | No.of Faculty |
|---------------|---------------|
| M.Phil        | 20            |
|               |               |

No. of Faculty Members Pursuing Ph .D :06

### Programmes Offered : B.Sc., (Phy), M.Sc., (Phy)

### **DEPARTMENT OF PHYSICS**



### **M.Sc Project Guidance**

#### No of Projects Guided

| Faculty<br>Name                    | 2009 -<br>2010 | 2010 -<br>2011 | 2011 -<br>2012 | 2012 -<br>2013 | 2013-<br>14 | Total |
|------------------------------------|----------------|----------------|----------------|----------------|-------------|-------|
| S. Santhakuma