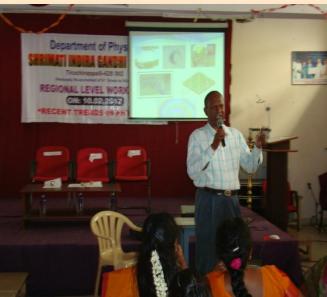

### International /National Seminars (organised)

| Year      | National<br>Seminar | Regional Level<br>Workshop | Topics                      |
|-----------|---------------------|----------------------------|-----------------------------|
| 10.2.2012 | -                   | 1                          | Recent Trends in<br>Physics |
| 28.8.2012 | 1                   | -                          | Material Research           |

### **REGIONAL LEVEL WORKSHOP(10-2-2**012)

Dr. S. Brahadeeswaran, Assistant Professor, Anna University of Technology, Tiruchirappalli. "Single crystals for Engineering Applications"

Dr. L. Amal Raj, Associate professor, Virudhunagar Hindu Senthilkumara Nadar College, Virudhunagar,. "Preparation and Characterization of semi conductor thin films applied for solar cells".