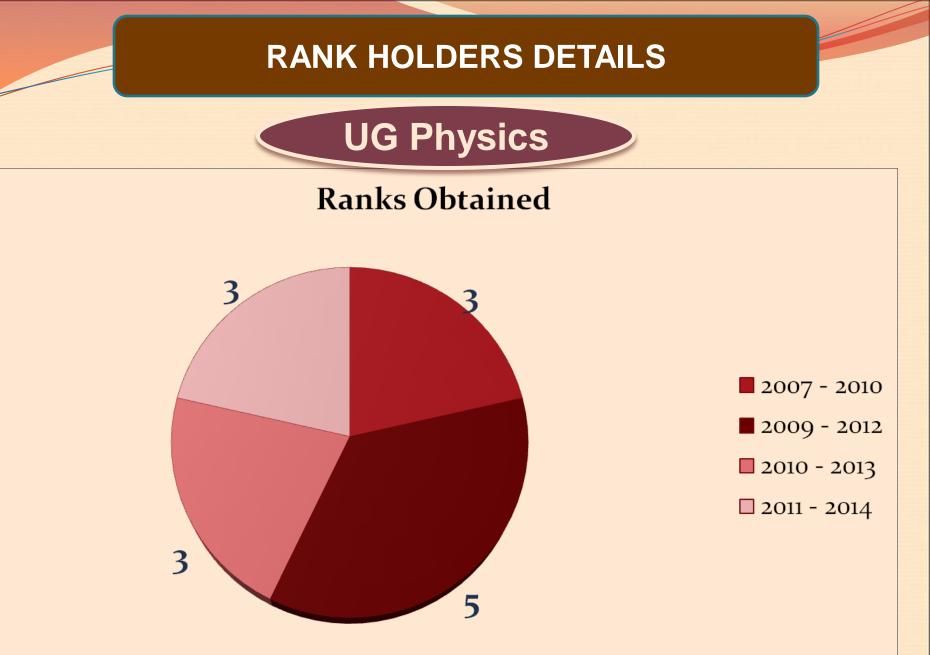

tion Study Material for the Slow Learners I M.Sc Physics (2011-2012)

#### Classical Dynamics and Relativity

OPTO Electronic
 Device and Fiber Optic
 Communication.

Two Mark question bank with answers & 10 mark question bank for Slow learners. SHRIMATI INDIRA GANDHI COLLEGE

(Affiliated to Bharathidasan University) Tiruchirappalli - 620 002 (Nationally Re-accredited at 'A' Grade by NAAC)

**Department of Physics** 

Classical Dynamic & Relativity Question Bank for the Advanced Learners I M.Sc Physics (2011-2012)





#### **STUDENT PROFILE**



#### **STUDENT PROFILE**

**B.Sc Physics Category wise Enrollment** 30 28 26 26 25 23 20 20 17 17 OC Strength 16 14 BC 15 12 12 MBC 10 10 SC 6 **S**T 5 3 0 2009 - 2012 2010 - 2013 2011 - 2014 2012 - 2015

Batch

#### **STUDENT PROFILE**



Batch



#### **RANK HOLDERS DETAILS**



## **RESULT ANALYSIS - UG**



#### 2007 - 20102008 - 20112009 - 20122010 - 20132011 - 2014

Batch

## **RESULT ANALYSIS - PG**



#### 2008 - 20102009 - 20112010 - 20122011 - 20132012 - 2014

Batch

#### PLACEMENT DETAILS

#### **UG PHYSICS**





----Higher Studies

 Other Institutions
 Through Campus



## **Student Achievements**



Achievemets

| Name              | Event            | Date       | Venue                            | Prize |
|-------------------|------------------|------------|----------------------------------|-------|
| Rohini Bharathwaj | Geeta Recitation | 20.8.2009  | SRC, Trichy                      | I     |
| Rohini Bharathwaj | Poetry           | 3.9.2009   | SRC, Trichy                      | Ш     |
| S. Jeronsiya      | Mim