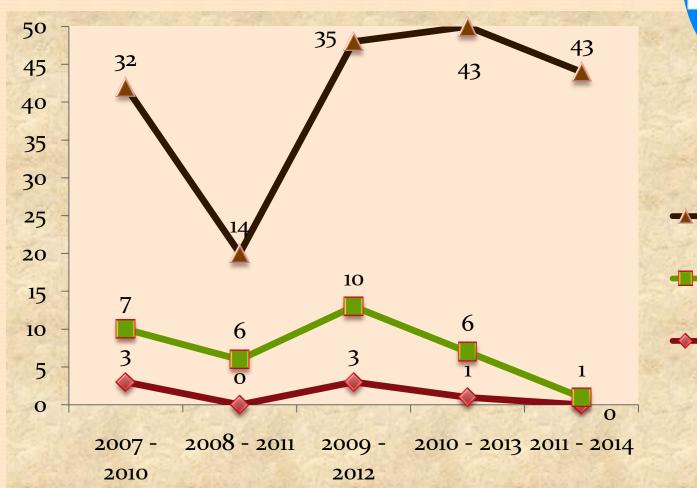

ffiliated to Bharathidasan University) Tiruchirappalli - 620 002 (Nationally Re-accredited at 'A' Grade by NAAC)

**Department of Physics** 

Classical Dynamic & Relativity Question Bank for the Advanced Learners I M.Sc Physics (2011-2012)





#### **STUDENT PROFILE**



#### **STUDENT PROFILE**

**B.Sc Physics Category wise Enrollment** 30 28 26 26 25 23 20 20 17 17 OC Strength 16 14 BC 15 12 12 MBC 10 10 SC 6 **S**T 5 3 0 2009 - 2012 2010 - 2013 2011 - 2014 2012 - 2015

Batch

#### **STUDENT PROFILE**



Batch



#### **RANK HOLDERS DETAILS**



## **RESULT ANALYSIS - UG**



#### 2007 - 20102008 - 20112009 - 20122010 - 20132011 - 2014

Batch

## **RESULT ANALYSIS - PG**



#### 2008 - 20102009 - 20112010 - 20122011 - 20132012 - 2014

Batch

#### PLACEMENT DETAILS

#### **UG PHYSICS**





----Higher Studies

 Other Institutions
 Through Campus



## **Student Achievements**



Achievemets

| Name              | Event            | Date       | Venue                            | Prize |
|-------------------|------------------|------------|----------------------------------|-------|
| Rohini Bharathwaj | Geeta Recitation | 20.8.2009  | SRC, Trichy                      | I     |
| Rohini Bharathwaj | Poetry           | 3.9.2009   | SRC, Trichy                      | Ш     |
| S. Jeronsiya      | Mime             | 16.12.2009 | BDU Fest                         | III   |
| S. Jeronsiya      | ADZAP            | 17.12.2009 | Anbil<br>Dharmalingam<br>College | II    |
| S. Jeronsiya      | Skit             | 21.12.2009 | National College                 | I     |
| S.C. Swarna