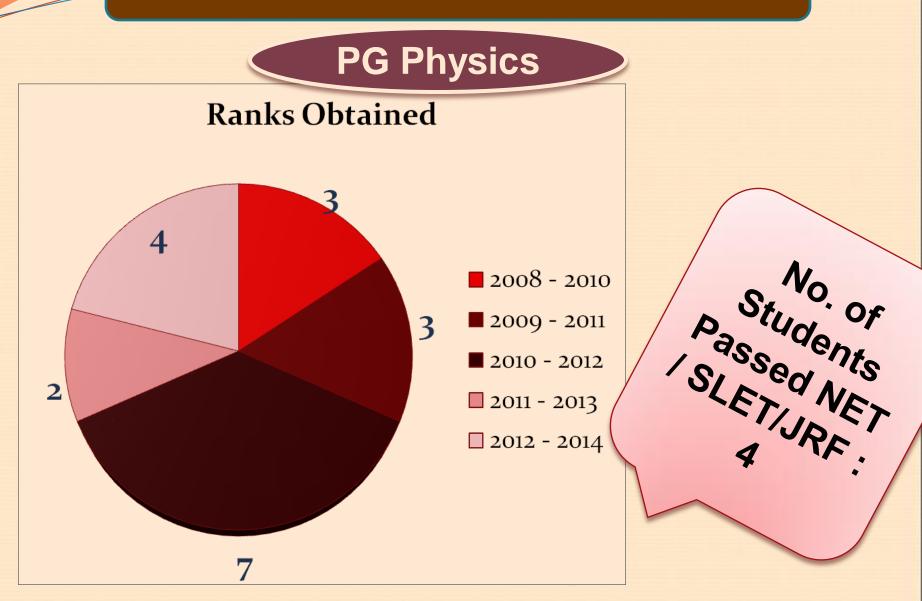

Learners I M.Sc Physics (2011-2012)

#### Classical Dynamics and Relativity

OPTO Electronic
 Device and Fiber Optic
 Communication.

Two Mark question bank with answers & 10 mark question bank for Slow learners. SHRIMATI INDIRA GANDHI COLLEGE

(Affiliated to Bharathidasan University) Tiruchirappalli - 620 002 (Nationally Re-accredited at 'A' Grade by NAAC)

**Department of Physics** 

Classical Dynamic & Relativity Question Bank for the Advanced Learners I M.Sc Physics (2011-2012)





#### **STUDENT PROFILE**



#### **STUDENT PROFILE**

**B.Sc Physics Category wise Enrollment** 30 28 26 26 25 23 20 20 17 17 OC Strength 16 14 BC 15 12 12 MBC 10 10 SC 6 **S**T 5 3 0 2009 - 2012 2010 - 2013 2011 - 2014 2012 - 2015

Batch

#### **STUDENT PROFILE**



Batch



#### **RANK HOLDERS DETAILS**



## **RESULT ANALYSIS - UG**



#### 2007 - 20102008 - 20112009 - 20122010 - 20132011 - 2014

Batch

## **RESULT ANALYSIS - PG**



#### 2008 - 20102009 - 20112010 - 20122011 - 20132012 - 2014

Batch

#### PLACEMENT DETAILS

#### **UG PHYSICS**





----Higher Studies

 Other Institutions
 Through Campus



## **Student Achievements**



Achievemets

| Name              | Event            | Date       | Venue                            | Prize |
|-------------------|------------------|------------|----------------------------------|-------|
| Rohini Bharathwaj | Geeta Recitation | 20.8.2009  | SRC, Trichy                      | I     |
| Rohini Bharathwaj | Poetry           | 3.9.2009   | SRC, Trichy                      | Ш     |
| S. Jeronsiya      | Mime             | 16.12.2009 | BDU