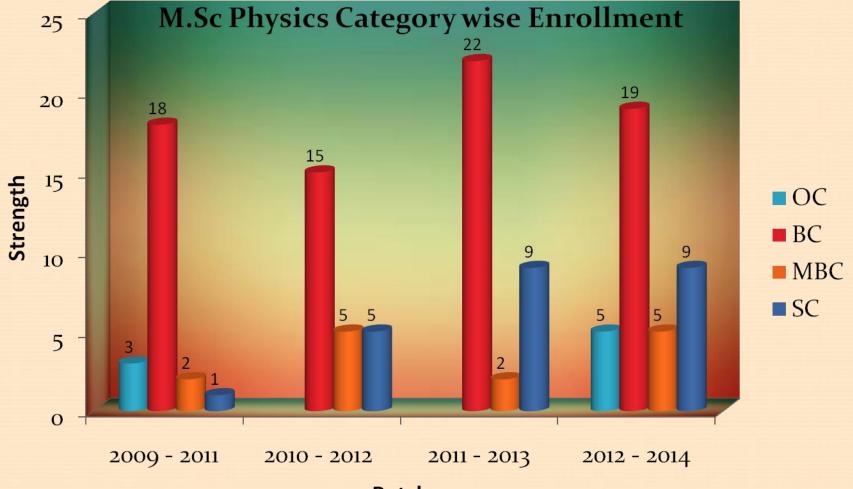

Communication Study Material for the Slow Learners I M.Sc Physics (2011-2012)

#### Classical Dynamics and Relativity

OPTO Electronic
 Device and Fiber Optic
 Communication.

Two Mark question bank with answers & 10 mark question bank for Slow learners. SHRIMATI INDIRA GANDHI COLLEGE

(Affiliated to Bharathidasan University) Tiruchirappalli - 620 002 (Nationally Re-accredited at 'A' Grade by NAAC)

**Department of Physics** 

Classical Dynamic & Relativity Question Bank for the Advanced Learners I M.Sc Physics (2011-2012)





#### **STUDENT PROFILE**



#### **STUDENT PROFILE**

**B.Sc Physics Category wise Enrollment** 30 28 26 26 25 23 20 20 17 17 OC Strength 16 14 BC 15 12 12 MBC 10 10 SC 6 **S**T 5 3 0 2009 - 2012 2010 - 2013 2011 - 2014 2012 - 2015

Batch

#### **STUDENT PROFILE**



Batch



#### **RANK HOLDERS DETAILS**



## **RESULT ANALYSIS - UG**



#### 2007 - 20102008 - 20112009 - 20122010 - 20132011 - 2014

Batch

## **RESULT ANALYSIS - PG**



#### 2008 - 20102009 - 20112010 - 20122011 - 20132012 - 2014

Batch

#### PLACEMENT DETAILS

#### **UG PHYSICS**





----Higher Studies

 Other Institutions
 Through Campus



## **Student Achievements**



Achievemets

| Name              | Event            | Date       | Venue                            | Prize |
|-------------------|------------------|------------|----------------------------------|-------|
| Rohini Bharathwaj | Geeta Recitation | 20.8.2009  | SRC, Trichy                      | I     |
| Rohini Bharathwaj | Poetry           | 3.9.2009   | SRC, Trichy                      | Ш     |
| S. Jeronsiya