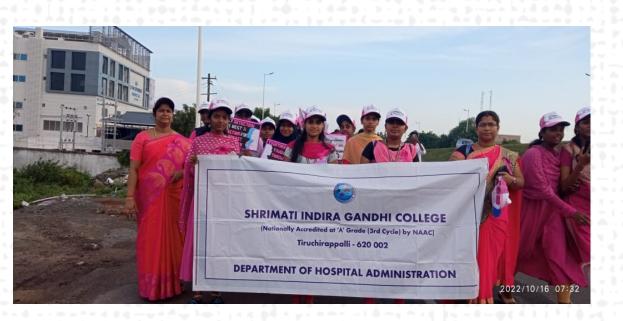

## 08. Social Outreach

Heart Expo 2022 at Kauvery Hospital,

Pinkathon Rally GVN Riverside Hospital, Trichy