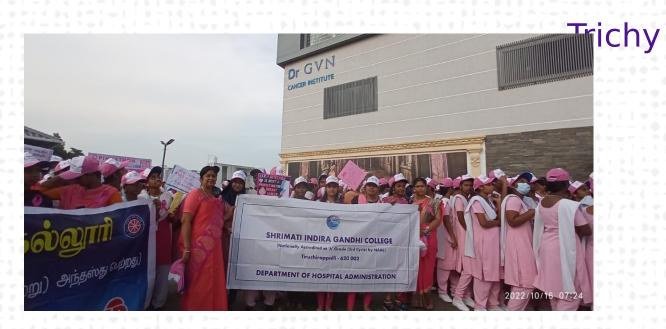

## 08. Social Outreach

Heart Expo 2022 at Kauvery Hospital,

Pinkathon Rally GVN Riverside Hospital, Trichy