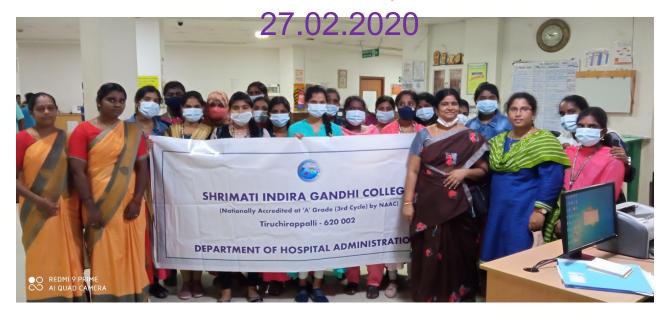

#### 03. Student Centric

Methods Experiential Learning

Meenakshi Mission Hospital and

Research Center, Madurai

Neuro Foundation, Salem 17.05.2022

Geethanjali Medical Center, Trichy 08.02.2020

Ven Allen Hospital, Kodaikkanal 11.03.2023