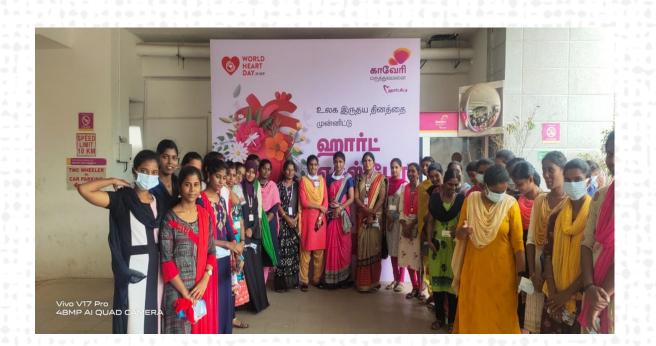

## 08. Social Outreach

Heart Expo 2022 at Kauvery Hospital,

Pinkathon Rally GVN Riverside Hospital, Trichy