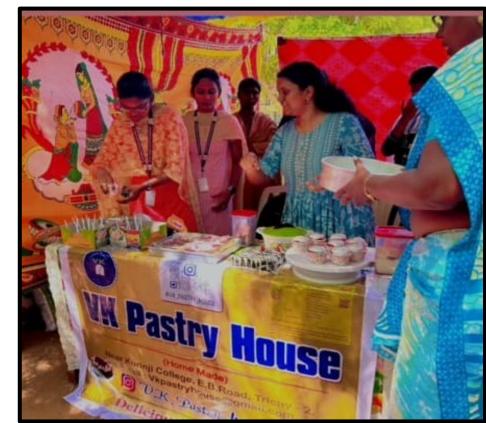

Ms. A. Kiruthika Entrepreneur VK Pastry House, Trichy. Batch: 2017-2020

Ms. A. Nandhini Assistant Manager, HDFC Bank Ltd, Trichy. Batch: 2011-2014