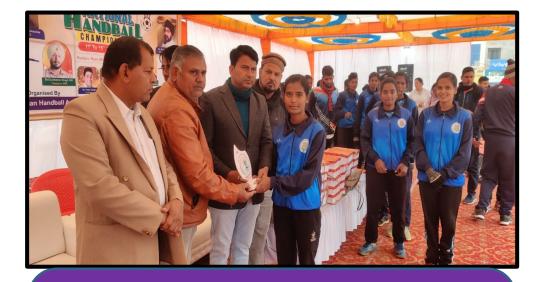

### **Student Achievements**

Atchadha.P received III Prize in Football Intercollegiate competition

Jayasri.A secured I Prize in Handball South zone All India Inter University

#### Jayasri.A secured VII Prize in Handball National level