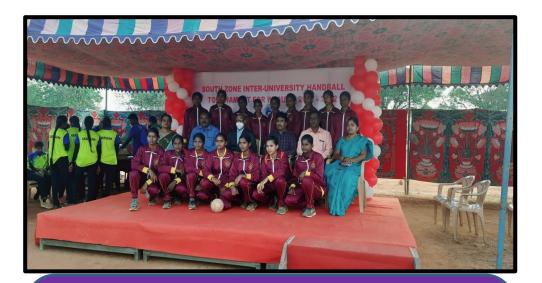

### **Student Achievements**

Atchadha.P received III Prize in Football Intercollegiate competition

Jayasri.A secured I Prize in Handball South zone All India Inter University

#### Jayasri.A secured VII Prize in Handball National level