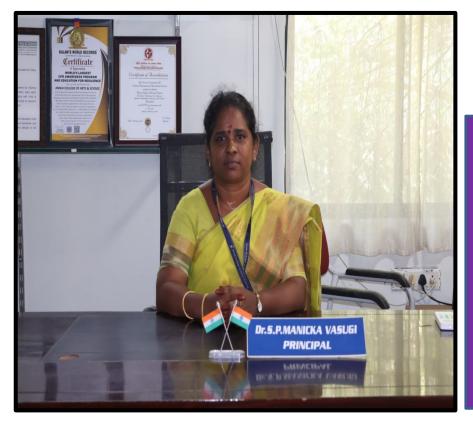

### **Prominent Alumni**

**Dr. S.P Manica** Vasugi Principal Annai arts and science college Kumbakonam Batch: 1996-1999

Ms. L. Unnamalai **Retail Sales** Management **ICICI Direct, Anna** nagar, Chennai. Batch: 2020-2023