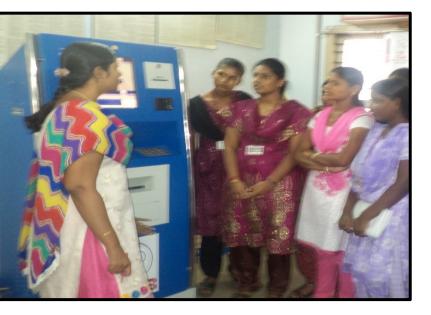

### **Social Enrichment Programme**

Programme: ATM Cards Issued Beneficiaries : 1500 UG & PG Students of Shrimati Indira Gandhi College

Practical Session on Online Banking for Non-teaching Staff of Shrimati Indira Gandhi College