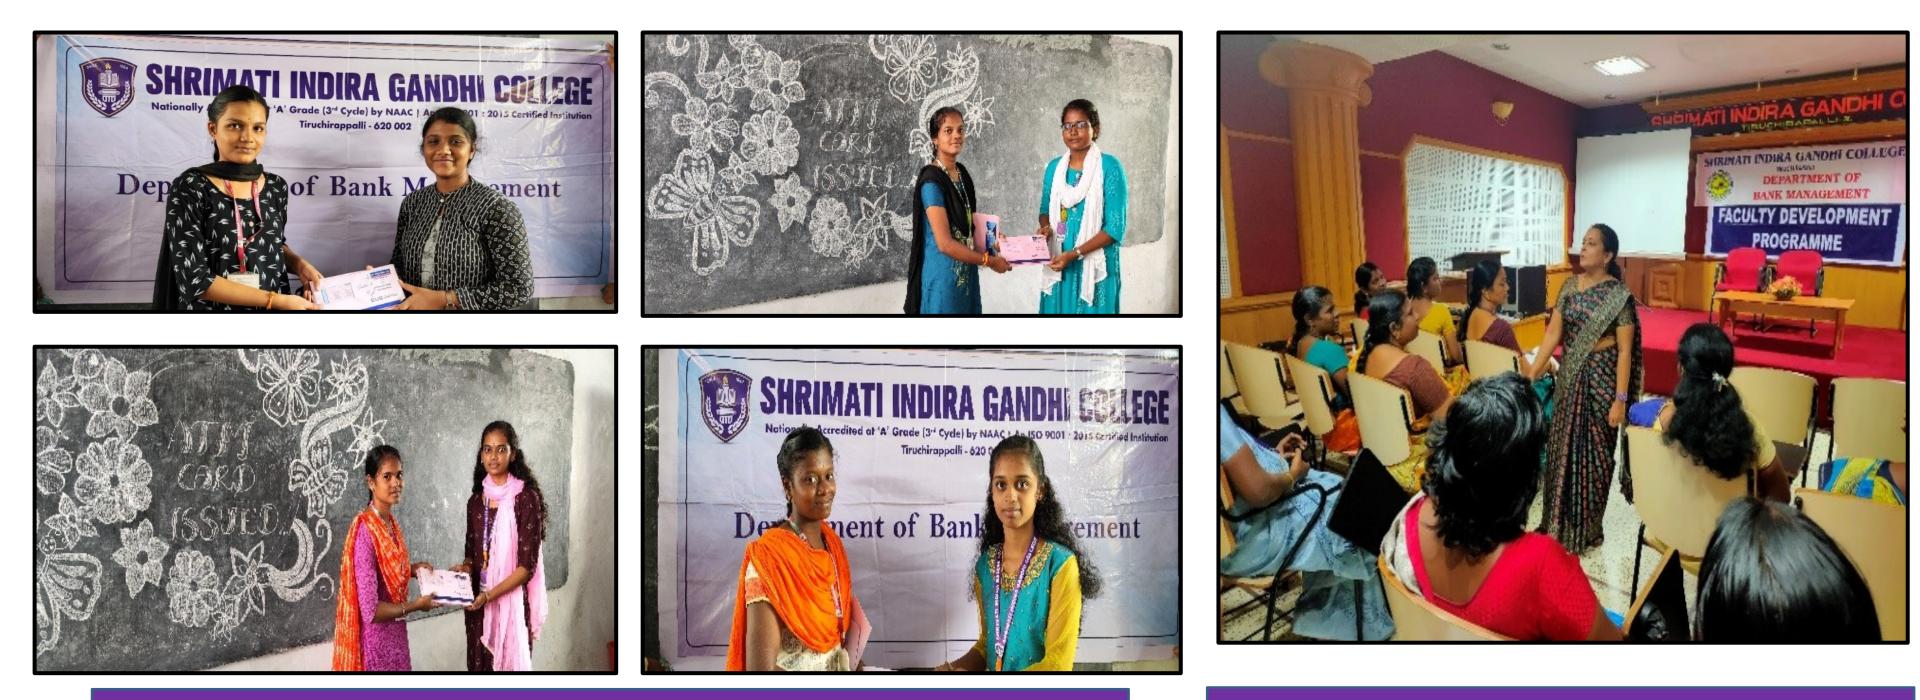

### **Social Enrichment Programme**

Programme: ATM Cards Issued Beneficiaries : 1500 UG & PG Students of Shrimati Indira Gandhi College

Practical Session on Online Banking for Non-teaching Staff of Shrimati Indira Gandhi College