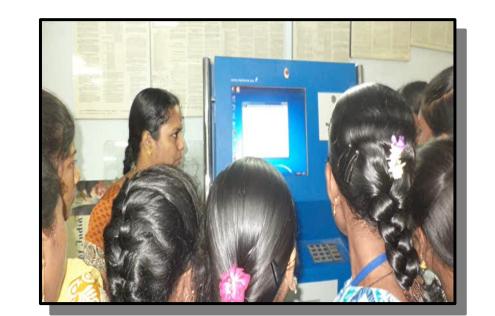

### **Social Enrichment Programme**

Programme: ATM Cards Issued Beneficiaries : 1500 UG & PG Students of Shrimati Indira Gandhi College

Practical Session on Online Banking for Non-teaching Staff of Shrimati Indira Gandhi College