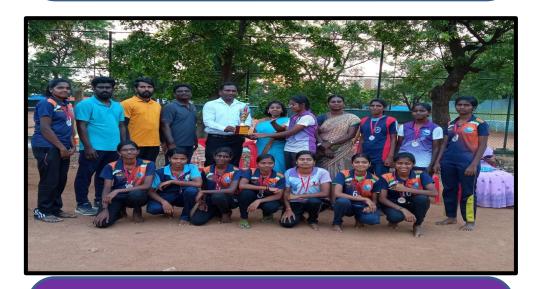

### **Student Achievements**

Atchadha.P received III Prize in Football Intercollegiate competition

Jayasri.A secured I Prize in Handball South zone All India Inter University

#### Jayasri.A secured I Prize in Handball Intercollegiate

Atchadha.P received II Prize in KOKO at National Level