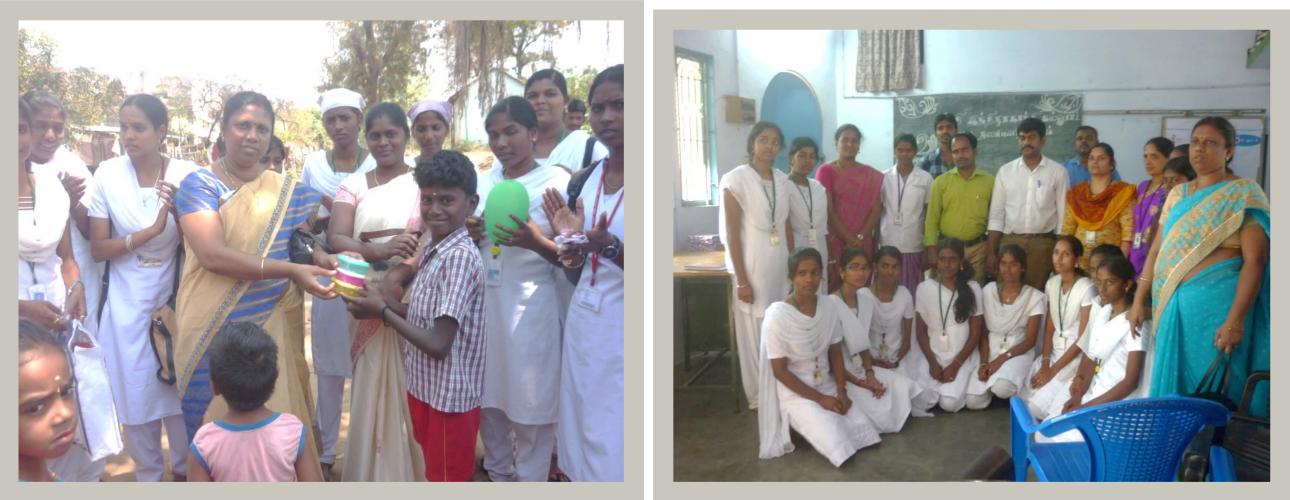

### Social Awareness Programme

Investors Awareness Rally with National Stock Exchange of India Ltd

Healthy Food Awareness at Valadi Government Higher Secondary School, Valadi

### **Social Enrichment Programme**

Programme: ATM Cards Issued Beneficiaries : 1500 UG & PG Students of Shrimati Indira Gandhi College

Practical Session on Online Banking for Non-teaching Staff of Shrimati Indira Gandhi College