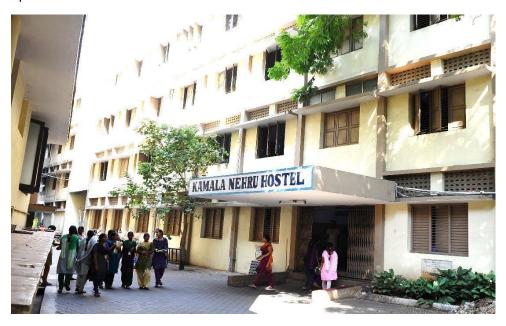

### **KAMALA NEHRU HOSTEL**

The first hostel built in the college. It has 100 rooms and 6 staffrooms. Each room can accommodate up to 5 students.