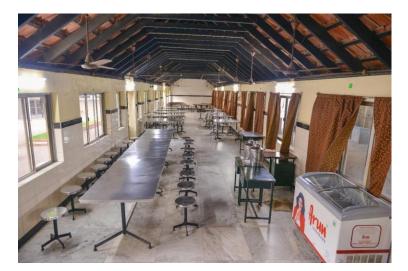

space with facilities to wash and dry clothes provided. Smart card phones provided on every floor to talk to parents, guardian and relatives. CCTV surveillance available on

corridors. Common dining facility with attached mess. Solar Water Heater is placed in allhostels.

# **Hostel Food Timings**

Only Vegetarian Food is served.

7.30 a.m – Morning Breakfast (usually some tiffin item)

2.00 p.m – Afternoon Lunch ( usually rice with vegetables, sambar, rasam and curd)

4.30 p.m - Snacks with tea/coffee/milk

7.30 p.m – Night Dinner (different varieties of food)