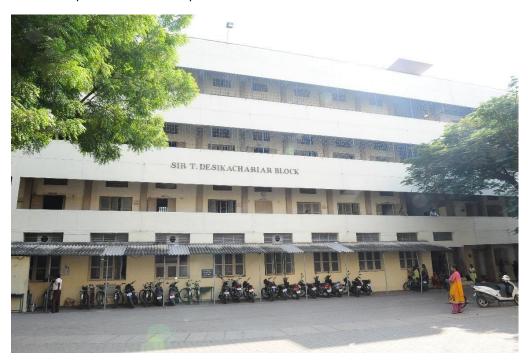

#### SIR T. DESIKACHARIAR BLOCK (D Block)

Floors – 4 | Classrooms – 15 | Consumer Club Room

Affiliated to Bharathidasan University (Nationally Accredited at 'A' Grade by NAAC)